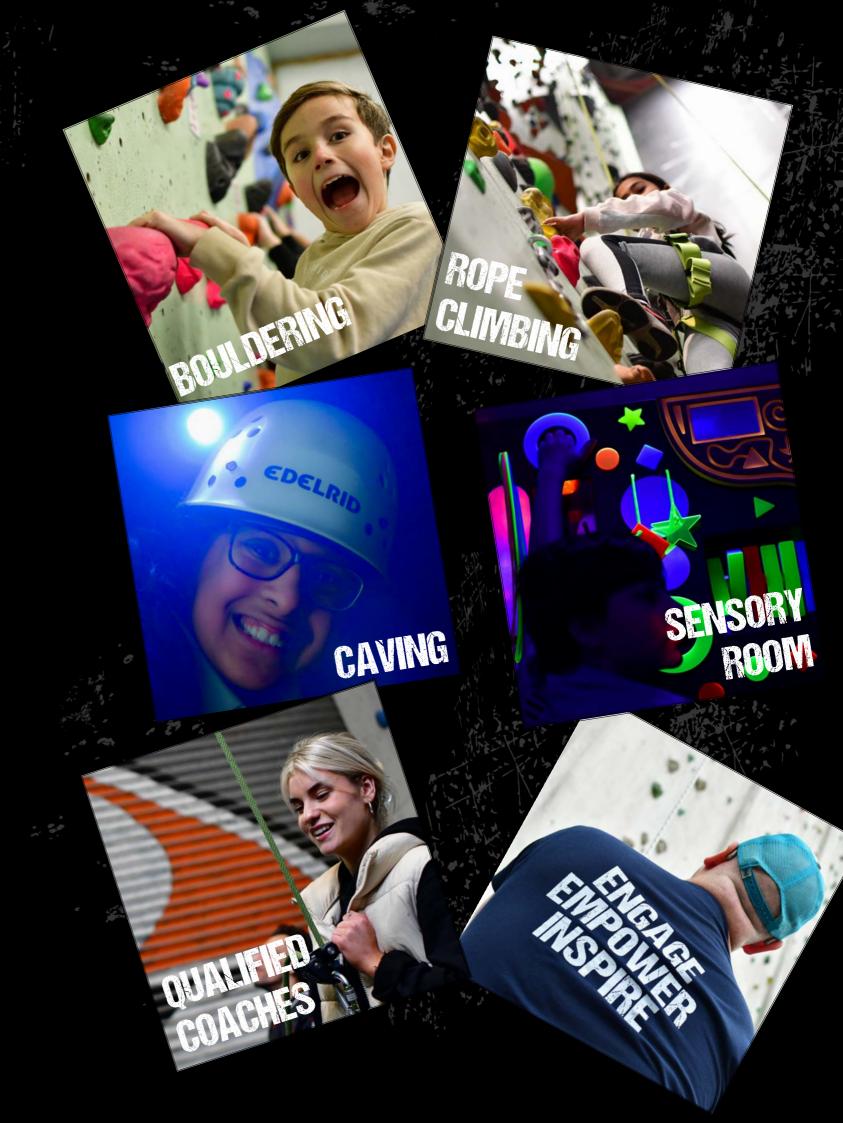

## BOULDERING

LOW LEVEL CLIMBING WITHOUT ROPES ON SPONGE FLOORS, GREAT FOR EVERYONE.

## ROPEGLIMBING

GO UP TO 21.5M OR LOWER FOR YOUNGER CHILDREN. GO AS HIGH AS YOU WANT. NO PRESSURE.

# 

DON YOUR HELMET AND LIGHT AND HEAD INTO THE TWISTS IN TURNS

#### KIDS WITH ADDITIONAL NEEDS

NO PROBLEM! WE'RE USED TO WORKING WITH KIDS WITH ADDITIONAL NEEDS SO GET IN TOUCH TO FIND OUT MORE. WE EVEN HAVE A SENSORY ROOM THAT CAN BE ADDED TO PACKAGES.
PLEASE NOTE THAT DUE TO THE AGE OF THE BUILDING ONLY THE GROUND FLOOR IS WHEELCHAIR ACCESSIBLE, BUT THAT'S WHERE MOST ACTIVITY TAKES PLACE.